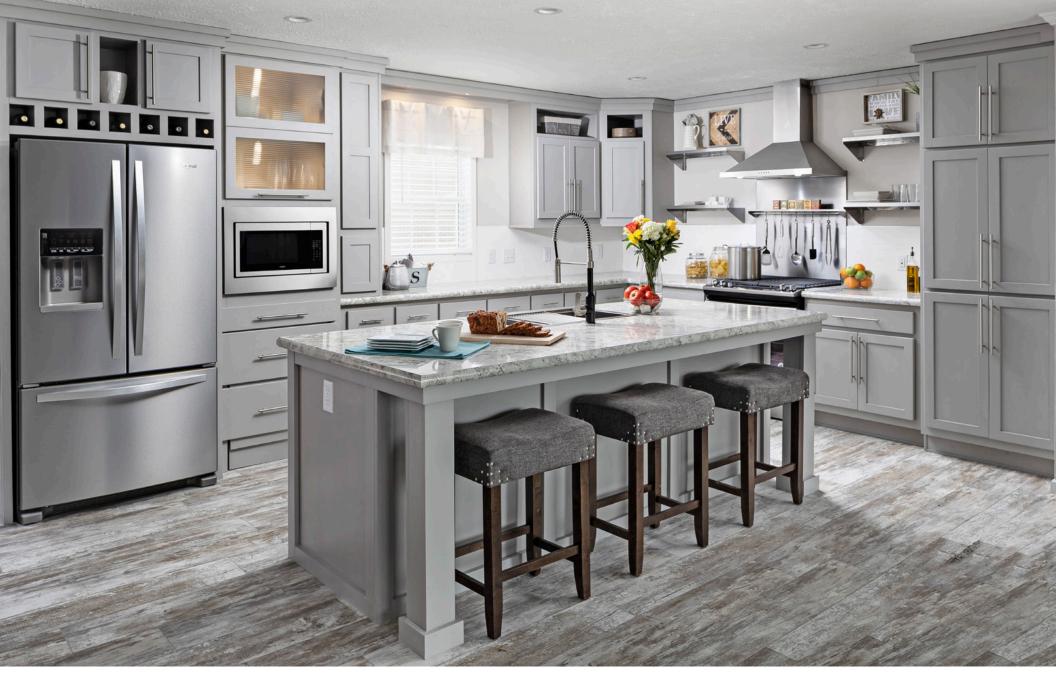

## KITCHEN PERFECTION

Preparing a homecooked dinner can be daunting, especially after a busy workday. Kittopia, Skyline's newest innovative kitchen design, puts everything you need right where you need it. A beautifully appointed room designed and filled with thoughtful details and modern conveniences, Kittopia makes every meal a special occasion.

YOU'VE ARRIVED

The stainless steel farmhouse sink with a black-and-brushed-nickel faucet elevates Kittopia's style and convenience factors with timeless lines and an array of add-ons. The sink comes equipped with a colander, drying rack, cutting board and protective base rack to help prevent scuffs and scratches.