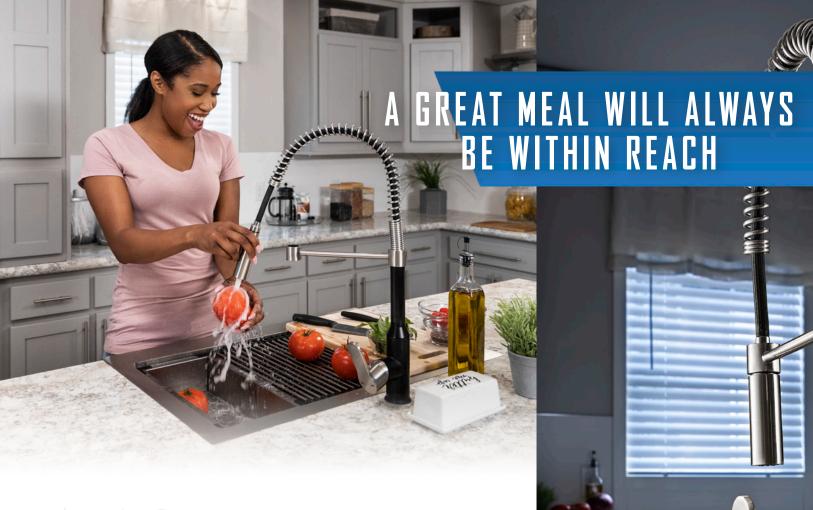

YOU'VE ARRIVED

The stainless steel farmhouse sink with a black-and-brushed-nickel faucet elevates Kittopia's style and convenience factors with timeless lines and an array of add-ons. The sink comes equipped with a colander, drying rack, cutting board and protective base rack to help prevent scuffs and scratches.