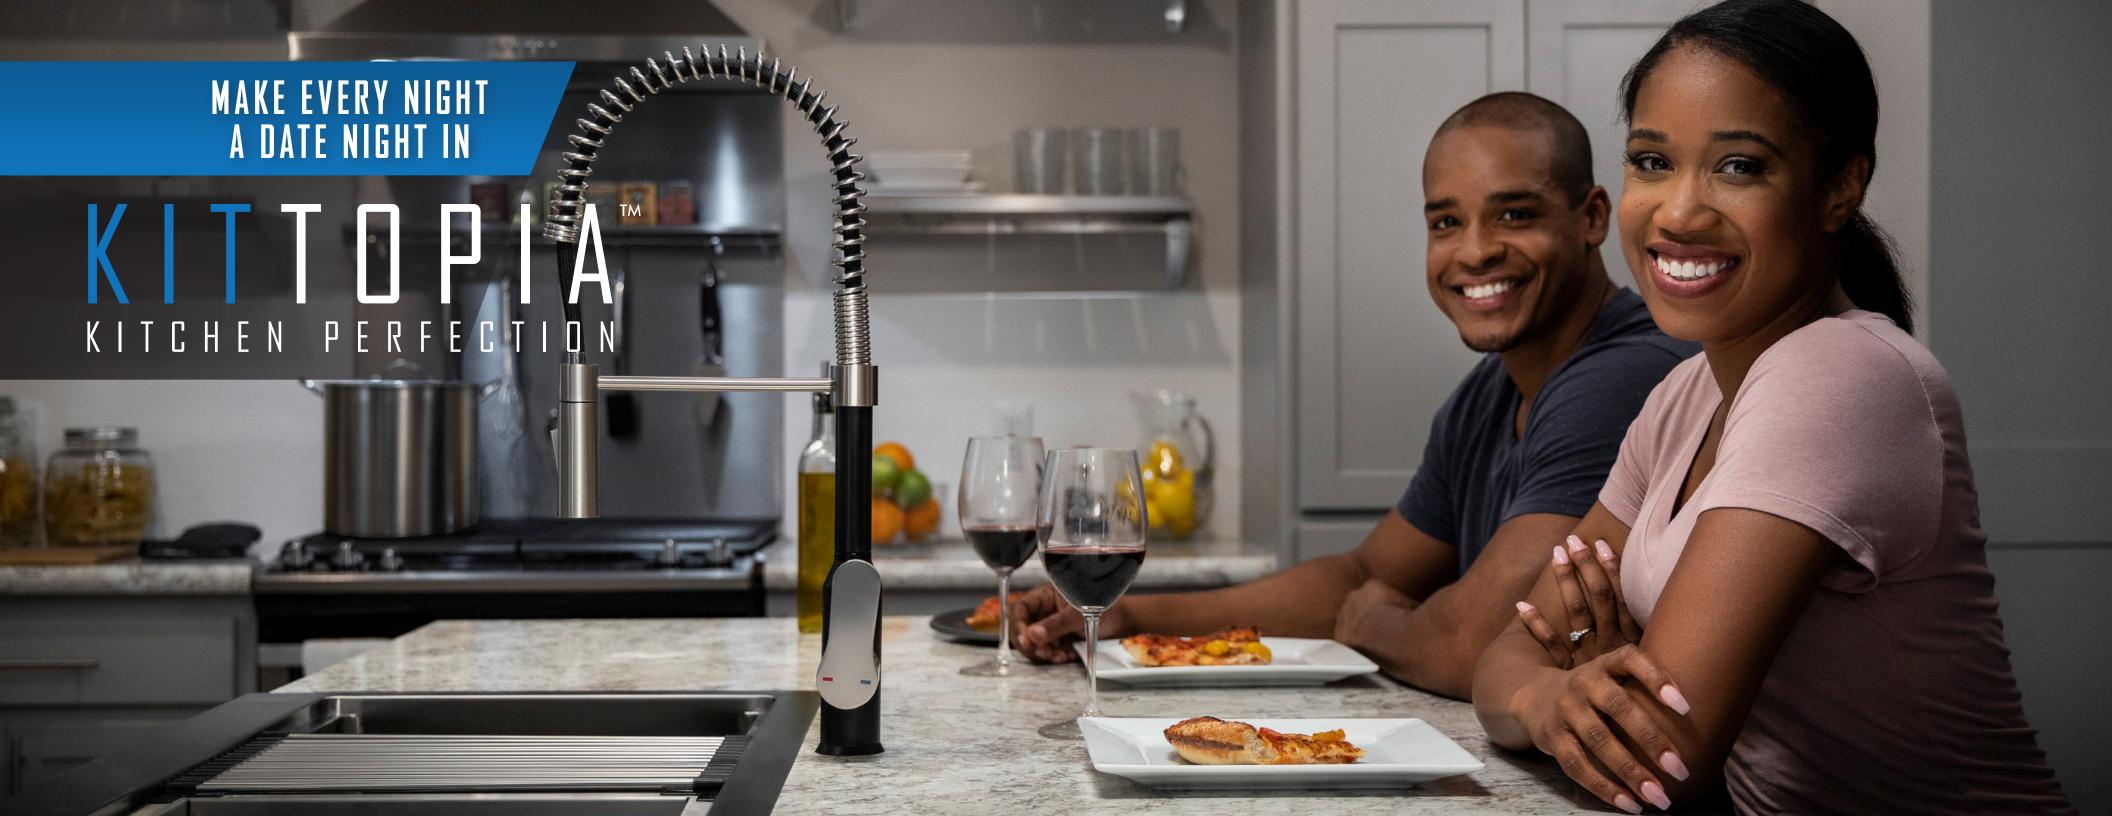

YOU'VE ARRIVED

The stainless steel farmhouse sink with a black-and-brushed-nickel faucet elevates Kittopia's style and convenience factors with timeless lines and an array of add-ons. The sink comes equipped with a colander, drying rack, cutting board and protective base rack to help prevent scuffs and scratches.