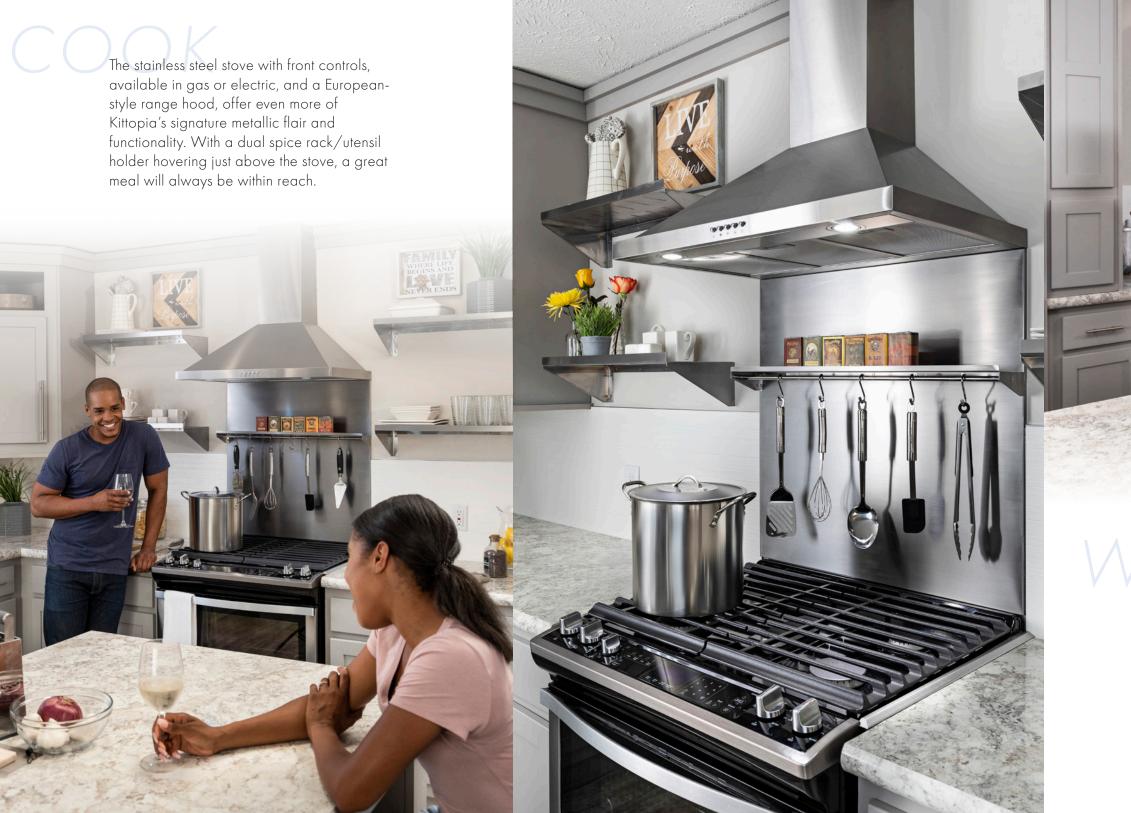

## KITCHEN PERFECTION







Preparing a homecooked dinner can be daunting, especially after a busy workday. Kittopia, Skyline's newest innovative kitchen design, puts everything you need right where you need it. A beautifully appointed room designed and filled with thoughtful details and modern conveniences, Kittopia makes every meal a special occasion.

YOU'VE ARRIVED





The stainless steel farmhouse sink with a black-and-brushed-nickel faucet elevates Kittopia's style and convenience factors with timeless lines and an array of add-ons. The sink comes equipped with a colander, drying rack, cutting board and protective base rack to help prevent scuffs and scratches.